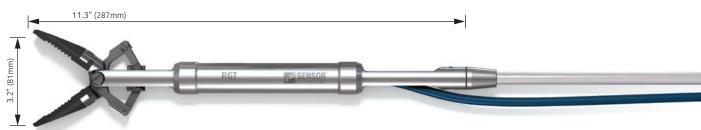

# tool head

| construction         | stainless steel           |
|----------------------|---------------------------|
| diameter             | <b>0.82"</b> (21 mm)      |
| access required      | 1.0" (25 mm)              |
| length               | 11.3" (287 mm)            |
| push point connector | 10 mm<br>quick-disconnect |
| weight               | 0.7 lbs. (0.32 kg)        |
| jaw opening          | 3.2" (81 mm)              |
| jaw clamping force   | 25 lbs. at tip            |
| end effectors (9)    | (shown below)             |

### capable

jaws open 3.2" (81mm) tool submerges to 100' (30m) system deploys anywhere on batteries (Lithium Ion Rechargable) Variety of interchangeable end-effectors

Compact design accesses the most remote areas

### compact

fits through 1" (25mm) openings • fits through 8" (200mm) diameter elbows