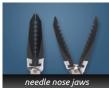

# tool head

| construction         | stainless steel           |
|----------------------|---------------------------|
| diameter             | <b>0.82"</b> (21 mm)      |
| access required      | 1.0" (25 mm)              |
| length               | 11.3" (287 mm)            |
| push point connector | 10 mm<br>quick-disconnect |
| weight               | 0.7 lbs. (0.32 kg)        |
| jaw opening          | 3.2" (81 mm)              |
| jaw clamping force   | 25 lbs. at tip            |
| end effectors (9)    | (shown below)             |