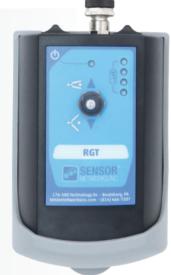

Joystick operation is simple, easy to use

Controller measures **7** × **4.8** × **2.7**" (178×122×69mm), weighs **1** lb (0.45 Kg)

24hr battery; recharges in 4 hrs.

# power supply

| type     | Lithium Ion rechargeable |
|----------|--------------------------|
| size     | 7.0×4.8×2.7"             |
| weight   | 1 lb. (0.452 kg)         |
| features | battery gage             |