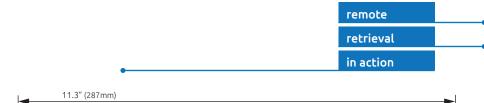

# tool head

| construction         | stainless steel           |
|----------------------|---------------------------|
| diameter             | <b>0.82"</b> (21 mm)      |
| access required      | 1.0" (25 mm)              |
| length               | 11.3" (287 mm)            |
| push point connector | 10 mm<br>quick-disconnect |
| weight               | 0.7 lbs. (0.32 kg)        |
| jaw opening          | 3.2" (81 mm)              |
| jaw clamping force   | 25 lbs. at tip            |
| end effectors (9)    | (shown below)             |