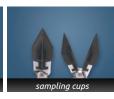

# tool head

| construction         | stainless steel           |
|----------------------|---------------------------|
| diameter             | <b>0.82"</b> (21 mm)      |
| access required      | 1.0" (25 mm)              |
| length               | 11.3" (287 mm)            |
| push point connector | 10 mm<br>quick-disconnect |
| weight               | 0.7 lbs. (0.32 kg)        |
| jaw opening          | 3.2" (81 mm)              |
| jaw clamping force   | 25 lbs. at tip            |
| end effectors (9)    | (shown below)             |