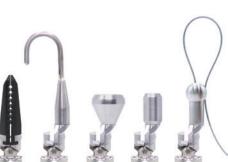

### capable

jaws open 3.2" (81mm) tool submerges to 100' (30m) system deploys anywhere on batteries (Lithium Ion Rechargable) Variety of interchangeable end-effectors

Compact design accesses the most remote areas

# tool head

| construction         | stainless steel           |
|----------------------|---------------------------|
| diameter             | <b>0.82"</b> (21 mm)      |
| access required      | 1.0" (25 mm)              |
| length               | 11.3" (287 mm)            |
| push point connector | 10 mm<br>quick-disconnect |
| weight               | 0.7 lbs. (0.32 kg)        |
| jaw opening          | 3.2" (81 mm)              |
| jaw clamping force   | 25 lbs. at tip            |
| end effectors (9)    | (shown below)             |