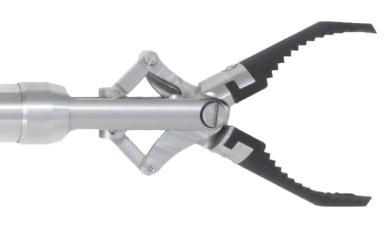

### robust

stainless steel body stainless steel jaws halogen-free polyurethane cable jacke

### compact

fits through 1" (25mm) openings • fits through 8" (200mm) diameter elbows

### capable

jaws open 3.2" (81mm) tool submerges to 100' (30m) system deploys anywhere on batteries (Lithium Ion Rechargable) Variety of interchangeable end-effectors

Compact design accesses the most remote areas

# tool head

| construction         | stainless steel           |
|----------------------|---------------------------|
| diameter             | <b>0.82"</b> (21 mm)      |
| access required      | 1.0" (25 mm)              |
| length               | 11.3" (287 mm)            |
| push point connector | 10 mm<br>quick-disconnect |
| weight               | 0.7 lbs. (0.32 kg)        |
| jaw opening          | 3.2" (81 mm)              |
| jaw clamping force   | 25 lbs. at tip            |
| end effectors (9)    | (shown below)             |